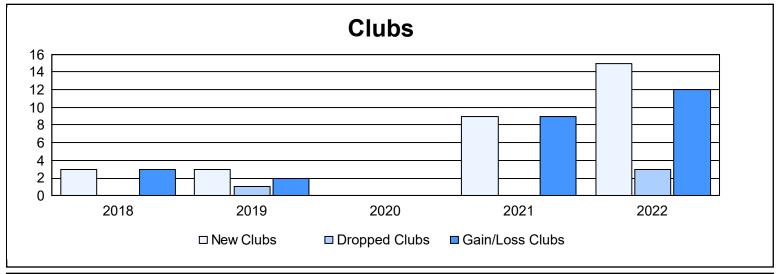

District 324 L As of June 2022 Cumulative

| Year      | New<br>Clubs | Dropped<br>Clubs | Gain/<br>Loss<br>Clubs | New<br>Members | Charter<br>Members | Reinstate<br>Members | Transfer<br>Members | Total<br>Member<br>Added | Total<br>Members<br>Dropped | Gain/<br>Loss<br>Members |
|-----------|--------------|------------------|------------------------|----------------|--------------------|----------------------|---------------------|--------------------------|-----------------------------|--------------------------|
| 2017-2018 | 3            | 0                | 3                      | 244            | 79                 | 70                   | 6                   | 399                      | 343                         | 56                       |
| 2018-2019 | 3            | 1                | 2                      | 666            | 77                 | 5                    | 9                   | 757                      | 245                         | 512                      |
| 2019-2020 | 0            | 0                | 0                      | 67             | 20                 | 30                   | 13                  | 130                      | 828                         | -698                     |
| 2020-2021 | 9            | 0                | 9                      | 393            | 227                | 318                  | 59                  | 997                      | 565                         | 432                      |
| 2021-2022 | 15           | 3                | 12                     | 269            | 573                | 28                   | 40                  | 910                      | 259                         | 651                      |
| Average   | 6            | 1                | 5                      | 328            | 195                | 90                   | 25                  | 639                      | 448                         | 191                      |