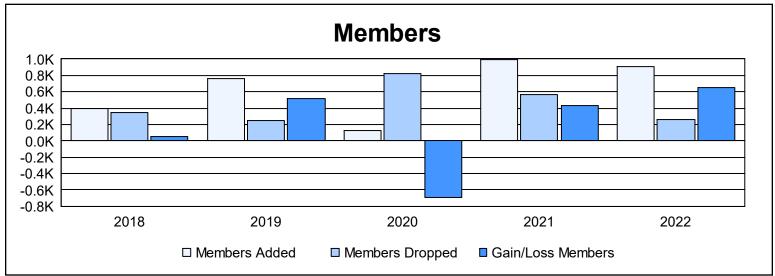

District 324 L As of June 2022 Cumulative

| Year      | New<br>Clubs | Dropped<br>Clubs | Gain/<br>Loss<br>Clubs | New<br>Members | Charter<br>Members | Reinstate<br>Members | Transfer<br>Members | Total<br>Member<br>Added | Total<br>Members<br>Dropped | Gain/<br>Loss<br>Members |
|-----------|--------------|------------------|------------------------|----------------|--------------------|----------------------|---------------------|--------------------------|-----------------------------|--------------------------|
| 2017-2018 | 3            | 0                | 3                      | 244            | 79                 | 70                   | 6                   | 399                      | 343                         | 56                       |
| 2018-2019 | 3            | 1                | 2                      | 666            | 77                 | 5                    | 9                   | 757                      | 245                         | 512                      |
| 2019-2020 | 0            | 0                | 0                      | 67             | 20                 | 30                   | 13                  | 130                      | 828                         | -698                     |
| 2020-2021 | 9            | 0                | 9                      | 393            | 227                | 318                  | 59                  | 997                      | 565                         | 432                      |
| 2021-2022 | 15           | 3                | 12                     | 269            | 573                | 28                   | 40                  | 910                      | 259                         | 651                      |
| Average   | 6            | 1                | 5                      | 328            | 195                | 90                   | 25                  | 639                      | 448                         | 191                      |